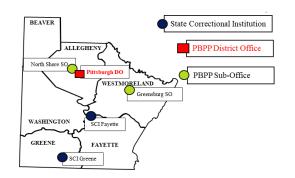

## Pittsburgh District Offices of the Western Region

Western Region Office | 8362 Sharon-Mercer Road | Mercer, PA 16137

Phone: 724.662.2380

Individuals under parole supervision are to <u>REPORT to</u> either the Pittsburgh District Office or the North Shore, Mon Valley or Greensburg Sub Office addresses listed below.