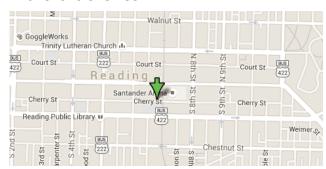

### **Reading Sub Office**

Reading State Office Building | 633 Cherry Street Reading, PA 19602

Phone: 610.378.4331