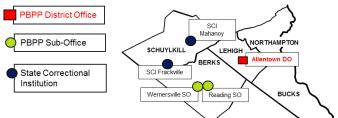

# **Allentown District Parole Offices**

Individuals under parole supervision are to **REPORT** to either the Allentown District Office or the Reading and Wernersville Sub Offices addresses listed below.

### **Allentown District Office**

2040 South 12<sup>th</sup> Street | Allentown, PA 18103 Phone: 610.791.6157

### **Reading Sub Office**

Reading State Office Building | 633 Cherry Street Reading, PA 19602

Phone: 610.378.4331

## **Wernersville Sub Office**

Street (GPS) Address: 350 Sportsman

Road (Routes 422 and Sportsman Road)

Wernersville, PA 19565

Mailing Address: 165 Main St., Bldg. #18

Wernersville, PA 19565 Phone: 610.621.5386