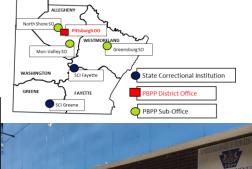

# Pittsburgh District

Community
Corrections
Centers (CCCs)

Community
Contract
Facilities (CCFs)

Contracted County Jails (CCJs)

State Correctional Institution – Level 4 BEAVER Community Corrections Center ALLEGHENY Community Contracted Facility Alle Kiski Pavilion North Shore SO Parole Office newal #1 CTC Braddock Mon-Valley SO Greensburg SO WASHINGTON SCI Favette Progress CC SCI Greene GREENE **FAYETTE** 

# **Pittsburgh District Parole Offices**

Individuals under parole supervision are to <u>REPORT to</u> either the Pittsburgh District Office or the Mon Valley, North Shore or Greensburg Sub Office <u>addresses listed here</u>.