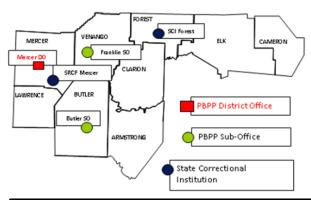

# Region 3

## **Mercer District**

Community
Corrections
Centers (CCCs)

Community
Contract
Facilities (CCFs)

Contracted County Jails (CCJs)

FOREST VENANGO **ELK** SCI Forest MERCER Franklin SO CAMERON Mercer DO Sharon SCI Mercer CLARION Lawrence CCJ State Correctional Institution – Level 2 ButlerSO LAWRENCE State Correctional Institution - Level 4 **Community Corrections Center** BUTLER ARMSTRONG Contracted County Jail Parole Office

**Parole Offices** 