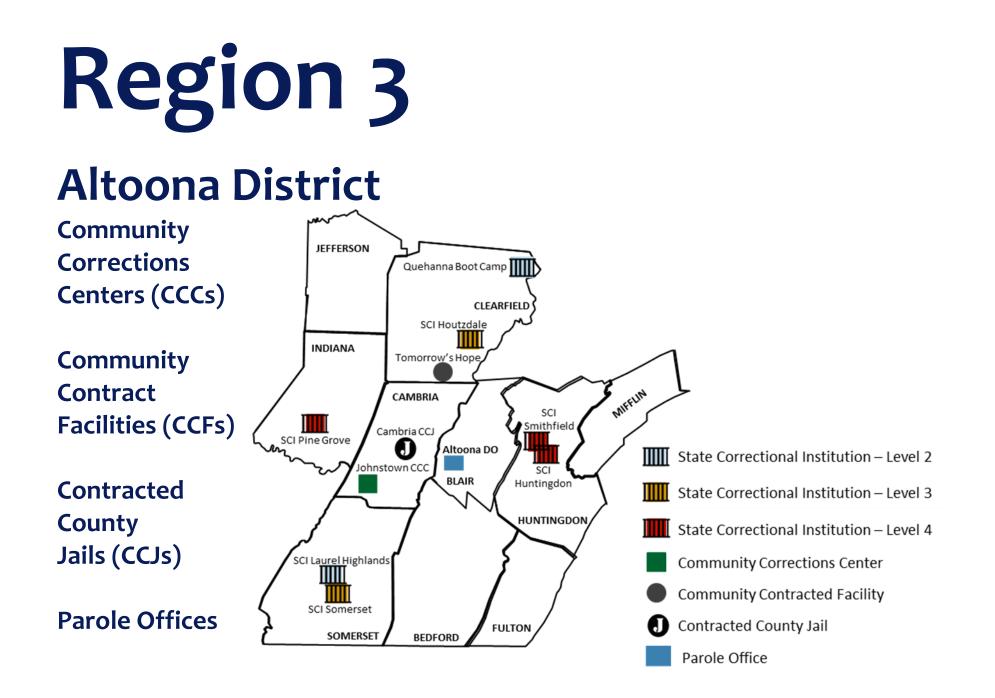

# **CCCs and CCFs in the Altoona District**

## **CAMBRIA COUNTY**

#### Johnstown CCC

301 Washington Street | Johnstown, PA 15901 Phone: 814.533.2416

## **CLEARFIELD COUNTY**

#### **Tomorrow's Hope**

6260 Heverly Boulevard | Coalport, PA 16627-0395 Phone: 814.672.5485

## **CCJs in the Altoona District**

#### **CAMBRIA COUNTY**

### Cambria County Jail (CCJ)

425 Manor Drive | Ebensburg, PA 15931

## **Altoona District Parole Office**

Individuals under parole supervision in the community are to **<u>REPORT</u>** to the Altoona District Office. The <u>address is listed at the right.</u>