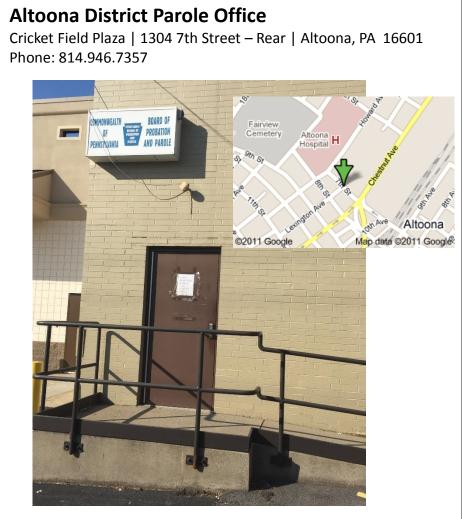

## **Altoona District Parole Office**

Individuals under parole supervision in the community are to **<u>REPORT</u>** to the Altoona District Office. The <u>address is listed at the right.</u>