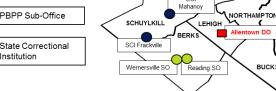

#### **Allentown District Parole Offices** PBPP District Office PBPP Sub-Office

Individuals under parole supervision are to **<u>REPORT</u>** to either the Allentown District Office or the Reading and Wernersville Sub Offices addresses listed below.

SCI

wn DO

BUCKS

Institution