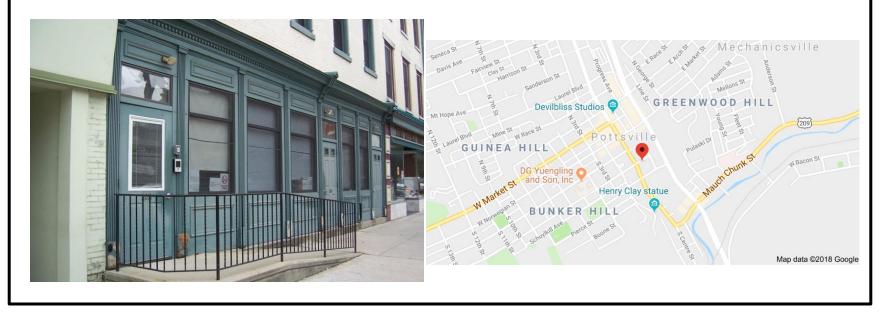

# **BERKS COUNTY**

# **GEO ADAPPT**

417-419 Walnut Street | Reading, PA 19601-3905 Phone: 610.478.8800