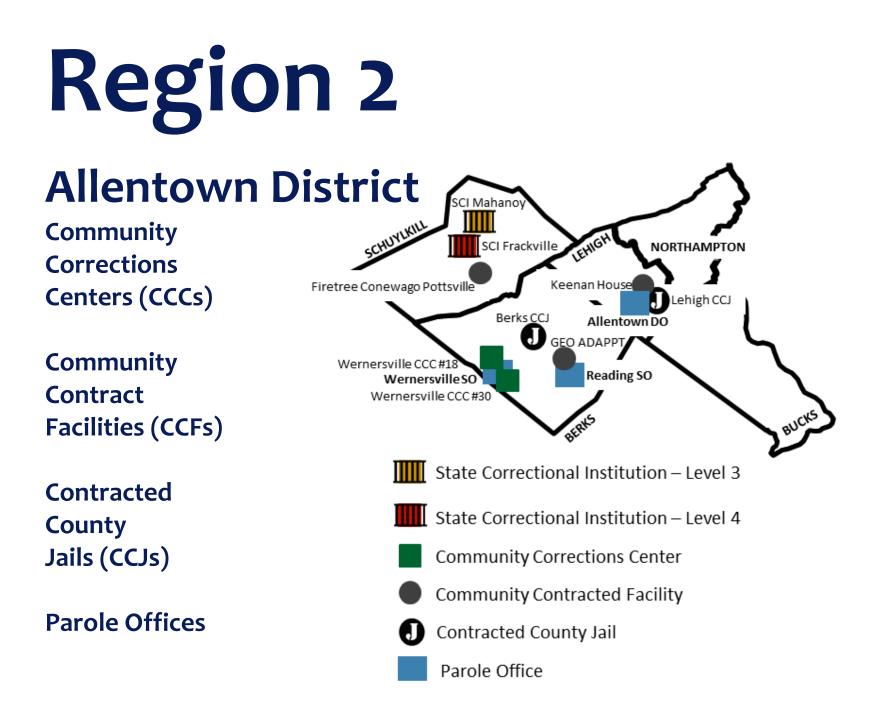

# **CCCs and CCFs in the Allentown District**

## **BERKS COUNTY**

# **BERKS COUNTY**

# **LEHIGH COUNTY**

# SCHUYLKILL COUNTY

# **CCJs in the Allentown District**

#### **Allentown District Parole Offices** PBPP District Office PBPP Sub-Office

Individuals under parole supervision are to **<u>REPORT</u>** to either the Allentown District Office or the Reading and Wernersville Sub Offices addresses listed below.

#### **Allentown District Office**

2040 South 12<sup>th</sup> Street | Allentown, PA 18103 Phone: 610.791.6157

### **Reading Sub Office**

Reading State Office Building | 633 Cherry Street Reading, PA 19602 Phone: 610.378.4331

## Wernersville Sub Office

Street (GPS) Address: 350 Sportsman Road (Routes 422 and Sportsman Road) Wernersville, PA 19565 Mailing Address: 165 Main St., Bldg. #18 Wernersville, PA 19565 Phone: 610.621.5386