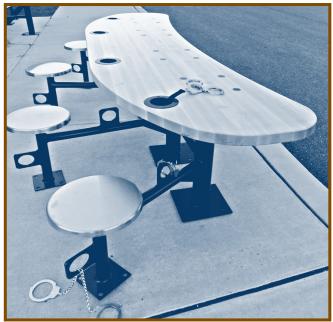

## **PRODUCTS**

Restraints are not included.

The PCI Secure Interactive Treatment Tables comes in three models; 3, 4, and 5 seat version. Each table consists of a black power coated frame that bolts to the floor and comes with attached loop for restraints and a wooden butcher block table with grommets for hand restraints. The seats are stainless steel and include loops for leg shackles. The 5 seat version includes an attached lectern style podium.

3 Seat Model: 30" H x 42" W x 86" L, Material # 350438 - \$1,791.45\*

4 Seat Model: 31" H x 42" W x 102" L, Material # 348998 - \$2,002.00\*

5 Seat Model: 31" H x 70" W x 137" L, Material # 348999 - \$2,440.00\*