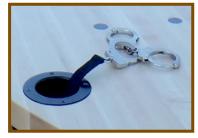

## **PRODUCTS**

Restraints are not included.

The PCI Secure Interactive Treatment Tables comes in three models; 3, 4, and 5 seat version. Each table consists of a black power coated frame that bolts to the floor and comes with attached loop for restraints and a wooden butcher block table with grommets for hand restraints. The seats are stainless steel and include loops for leg shackles. The 5 seat version includes an attached lectern style podium.