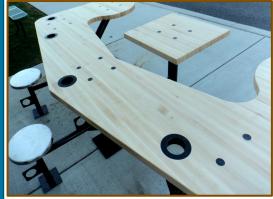

## **PRODUCTS**

Restraints are not included.

The PCI Secure Interactive Treatment Tables comes in three models; 3, 4, and 5 seat version. Each table consists of a black power coated frame that bolts to the floor and comes with attached loop for restraints and a wooden butcher block table with grommets for hand restraints. The seats are stainless steel and include loops for leg shackles. The 5 seat version includes an attached lectern style podium.