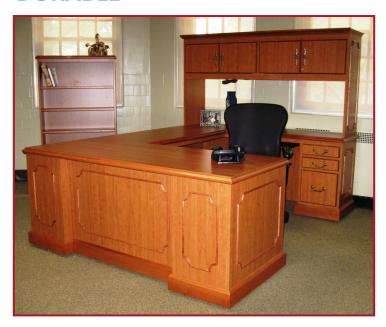

## **DURABLE**

## PCI'S Regal series desks are manufactured to have a clean and straightforward design with durable styling.

General features of this durable desk include:

- ♦ 3/4" Thick thermally fused laminate panels provide sturdy construction
- ♦ 1-1/8" Thick solid wood tops with hardwood trim edges
- Full modesty panels
- Full-height box/box/file pedestals
- Full-extension box and file drawers feature ball bearing slides
- 5-sided drawer includes dovetailed joints and ball bearing slides
- Drawer faces are 3/4" thick and feature cove and protective banded edges
- Central locking system
- Satin brass drawer / door pulls with bails
- Lateral files feature heavy-duty drawer slides
- Adjustable floor glides
- Fully assembled