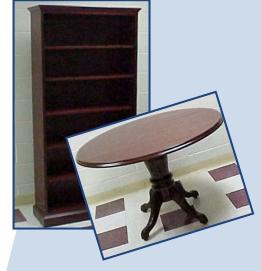

## Also available:

- ♦ Bookcases
- ♦ Credenzas
- Double Pedestal Desks
- Desks with Returns
- Executive-U Desks with Bridge
- ♦ File Cabinets
- ♦ Hutches
- ♦ Lateral Files
- Various Table Styles

## General features of this decorative desk include:

- 3/4" Veneer plywood provide sturdy construction
- 1-1/2" Thick tops with solid wood trim
- Full modesty panels
- Full-height box/box/file pedestals
- Full-extension box and file drawers feature ball bearing slides
- 5-sided drawer includes dovetailed joints and ball bearing slides
- Central locking system
- Satin brass drawer / door pulls with bails
- Lateral files feature heavy-duty drawer slides
- Adjustable floor glides
- Fully assembled