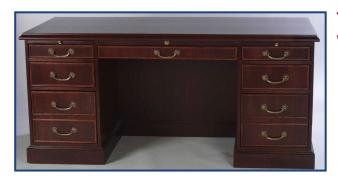

## **DECORATIVE**

PCI'S Elite series desks are manufactured to have a clean and straightforward design with decorative styling.

## General features of this decorative desk include:

- 3/4" Veneer plywood provide sturdy construction
- 1-1/2" Thick tops with solid wood trim
- Full modesty panels
- Full-height box/box/file pedestals
- Full-extension box and file drawers feature ball bearing slides
- 5-sided drawer includes dovetailed joints and ball bearing slides
- Central locking system
- Satin brass drawer / door pulls with bails
- Lateral files feature heavy-duty drawer slides
- Adjustable floor glides
- Fully assembled