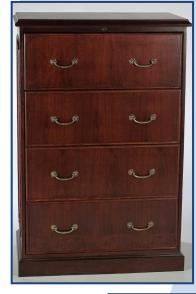

## Also available:

- ♦ Bookcases
- ♦ Credenzas
- Double Pedestal Desks
- Desks with Returns
- Executive-U Desks with Bridge
- ♦ File Cabinets
- ♦ Hutches
- ♦ Lateral Files
- Various Table Styles

## General features of this decorative desk include:

- 3/4" Veneer plywood provide sturdy construction
- 1-1/2" Thick tops with solid wood trim
- Full modesty panels
- Full-height box/box/file pedestals
- Full-extension box and file drawers feature ball bearing slides
- 5-sided drawer includes dovetailed joints and ball bearing slides
- Central locking system
- Satin brass drawer / door pulls with bails
- Lateral files feature heavy-duty drawer slides
- Adjustable floor glides
- Fully assembled