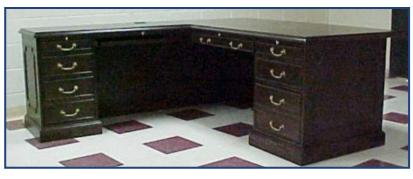

## Also available:

- ♦ Bookcases
- ♦ Credenzas
- Double Pedestal Desks
- Desks with Returns
- Executive-U Desks with Bridge
- ♦ File Cabinets
- ♦ Hutches
- ♦ Lateral Files
- Various Table Styles

## General features of this decorative desk include:

- 3/4" Veneer plywood provide sturdy construction
- 1-1/2" Thick tops with solid wood trim
- Full modesty panels
- Full-height box/box/file pedestals
- Full-extension box and file drawers feature ball bearing slides
- 5-sided drawer includes dovetailed joints and ball bearing slides
- Central locking system
- Satin brass drawer / door pulls with bails
- Lateral files feature heavy-duty drawer slides
- Adjustable floor glides
- Fully assembled