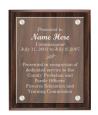

## **Awards and Plaques**

• Floating Acrylic on Wood used an acrylic panel which is reversed laser engraved and mounted on a wood plaque using standoff, which provides a 3 dimensional shadow effect. From \$32.00 - \$40.00

from the back, which gives it a floating appearance to the characters.

Available for wall mount or a stand can be provided. From \$30.00 - \$40.00