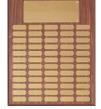

 Metallic Plate on Wood uses an engraved Brass, Polished Silver or Painted Plate to affix to a wooden plaque. Ornaments can also be added for additional designing. From \$30.00 - \$50.00

<u>Tribute Plaques</u> allow your choice of plates including color, size and number.
 Also allows for the addition of auxiliary plaques providing an area to give ongoing tribute. From \$100.00 up