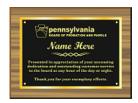

 Metallic Plate on Wood uses an engraved Brass, Polished Silver or Painted Plate to affix to a wooden plaque. Ornaments can also be added for additional designing. From \$30.00 - \$50.00

<u>Tribute Plaques</u> allow your choice of plates including color, size and number.
 Also allows for the addition of auxiliary plaques providing an area to give ongoing tribute. From \$100.00 up