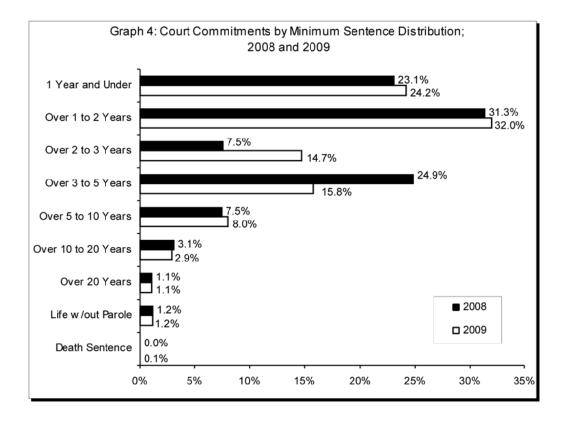

The number of court commitments grew by 56%, from 6,899 in 1999, to 10,798 in 2009.

Philadelphia County accounted for 25.3% of all new court commitments in 2009.

In 2009, more than half (56%) of all new court commitments were sentenced to a minimum sentence of two years or less. These inmates may be eligible for some type of release in 2011.

Of the total new court commitments, 96.9% received a maximum sentence of ten years or less. These inmates will complete their sentence and be released back to the community no later than 2019.