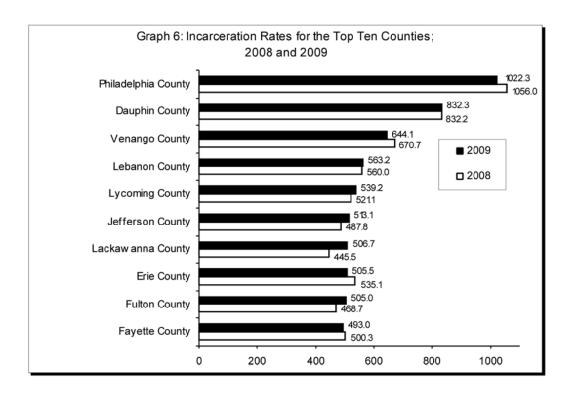

## Receptions —

| Table 2: State Prison Receptions by Committing County and Offender Gender in 2009 |            |           |           |           |            |           |      |           |           |           |         |           |              |
|-----------------------------------------------------------------------------------|------------|-----------|-----------|-----------|------------|-----------|------|-----------|-----------|-----------|---------|-----------|--------------|
|                                                                                   | Co         | urt Commi | tments    | Pa        | role Viola | tors      | Co   | unty Tran | sfers     |           | Total   |           |              |
| County                                                                            | Male       | Female    | Sub-Total | Male      | Female     | Sub-Total | Male | Female    | Sub-Total | Male      | Female  | Total     | % of Total   |
| Adams                                                                             | 88         | 13        | 101       | 31        | 2          | 33        | 0    | 0         | 0         | 119       | 15      | 134       | 0.8%         |
| Allegheny                                                                         | 607        | 40        | 647       | 461       | 23         | 484       | 0    | 0         | 0         | 1,068     | 63      | 1,131     | 6.6%         |
| Armstrong                                                                         | 19         | 3         | 22        | 11        | 1          | 12        | 0    | 0         | 0         | 30        | 4       | 34        | 0.2%         |
| Beaver                                                                            | 51<br>47   | 2         | 53<br>48  | 33<br>15  | 6<br>2     | 39<br>17  | 0    | 0         | 0         | 84<br>62  | 8       | 92<br>65  | 0.5%         |
| Bedford<br>Berks                                                                  | 366        | 44        | 40        | 235       | 17         | 252       | 0    | 0         | 0         | 601       | 61      | 662       | 0.4%<br>3.9% |
| Blair                                                                             | 132        | 23        | 155       | 39        | 10         | 49        | 1    | 0         | 1         | 172       | 33      | 205       | 1.2%         |
| Bradford                                                                          | 43         | 4         | 47        | 33        | 1          | 34        | . 1  | 0         | 1         | 77        | 5       | 82        | 0.5%         |
| Bucks                                                                             | 327        | 26        | 353       | 77        | 2          | 79        | 1    | 0         | 1         | 405       | 28      | 433       | 2.5%         |
| Butler                                                                            | 87         | 8         | 95        | 38        | 6          | 44        | 0    | 0         | 0         | 125       | 14      | 139       | 0.8%         |
| Cambria                                                                           | 59         | 4         | 63        | 27        | 2          | 29        | 0    | 0         | 0         | 86        | 6       | 92        | 0.5%         |
| Cameron                                                                           | 4          | 0         | 4         | 2         | 0          | 2         | 1    | 0         | 1         | 7         | 0       | 7         | 0.0%         |
| Carbon                                                                            | 19         | 0         | 19        | 4         | 1          | 5         | 0    | 0         | 0         | 23        | 1       | 24        | 0.1%         |
| Centre                                                                            | 57         | 2         | 59        | 15        | 0          | 15        | 0    | 0         | 0         | 72        | 2       | 74        | 0.4%         |
| Chester                                                                           | 265<br>32  | 22        | 287<br>33 | 100<br>11 | 9<br>0     | 109<br>11 | 0    | 0         | 0         | 365       | 31<br>1 | 396<br>45 | 2.3%<br>0.3% |
| Clarion<br>Clearfield                                                             | 107        | 1<br>20   | 127       | 53        | 6          | 59        | 0    | 0         | 0         | 44<br>160 | 26      | 186       | 1.1%         |
| Clinton                                                                           | 22         | 4         | 26        | 14        | 0          | 14        | 0    | 0         | 0         | 36        | 4       | 40        | 0.2%         |
| Columbia                                                                          | 37         | 10        | 47        | 14        | 2          | 13        | 0    | 0         | 0         | 48        | 12      | 60        | 0.2%         |
| Crawford                                                                          | 54         | 8         | 62        | 23        | 1          | 24        | 0    | 0         | 0         | 77        | 9       | 86        | 0.5%         |
| Cumberland                                                                        | 64         | 8         | 72        | 28        | 3          | 31        | 0    | 0         | 0         | 92        | 11      | 103       | 0.6%         |
| Dauphin                                                                           | 331        | 33        | 364       | 262       | 12         | 274       | 0    | 0         | 0         | 593       | 45      | 638       | 3.7%         |
| Delaware                                                                          | 493        | 60        | 553       | 166       | 7          | 173       | 1    | 0         | 1         | 660       | 67      | 727       | 4.3%         |
| Elk                                                                               | 13         | 2         | 15        | 5         | 0          | 5         | 0    | 0         | 0         | 18        | 2       | 20        | 0.1%         |
| Erie                                                                              | 254        | 35        | 289       | 168       | 20         | 188       | 0    | 0         | 0         | 422       | 55      | 477       | 2.8%         |
| Fayette                                                                           | 143        | 57        | 200       | 65        | 9          | 74        | 0    | 0         | 0         | 208       | 66      | 274       | 1.6%         |
| Forest                                                                            | 5          | 0         | 5         | 5         | 0          | 5         | 0    | 0         | 0         | 10        | 0       | 10        | 0.1%         |
| Franklin                                                                          | 83         | 10        | 93        | 91        | 7          | 98        | 0    | 0         | 0         | 174       | 17      | 191       | 1.1%         |
| Fulton                                                                            | 13         | 1         | 14        | 13        | 1          | 14        | 0    | 0         | 0         | 26        | 2       | 28        | 0.2%         |
| Greene                                                                            | 23         | 3         | 26        | 9         | 0          | 9         | 0    | 0         | 0         | 32        | 3       | 35        | 0.2%         |
| Huntingdon<br>Indiana                                                             | 23<br>19   | 1         | 24<br>20  | 30        | 0          | 7<br>30   | 0    | 0         | 0         | 29<br>49  | 2       | 31<br>50  | 0.2%<br>0.3% |
| Jefferson                                                                         | 42         | 3         | 45        | 24        | 1          | 25        | 0    | 0         | 0         | 66        | 4       | 70        | 0.3%         |
| Juniata                                                                           | 6          | 1         | 7         | 5         | 1          | 6         | 0    | 0         | 0         | 11        | 2       | 13        | 0.1%         |
| Lackawanna                                                                        | 308        | 20        | 328       | 148       | 22         | 170       | 0    | 0         | 0         | 456       | 42      | 498       | 2.9%         |
| Lancaster                                                                         | 315        | 27        | 342       | 128       | 7          | 135       | 2    | 0         | 2         | 445       | 34      | 479       | 2.8%         |
| Lawrence                                                                          | 56         | 10        | 66        | 45        | 6          | 51        | 0    | 0         | 0         | 101       | 16      | 117       | 0.7%         |
| Lebanon                                                                           | 142        | 17        | 159       | 66        | 2          | 68        | 0    | 0         | 0         | 208       | 19      | 227       | 1.3%         |
| Lehigh                                                                            | 264        | 17        | 281       | 180       | 4          | 184       | 0    | 0         | 0         | 444       | 21      | 465       | 2.7%         |
| Luzerne                                                                           | 197        | 22        | 219       | 94        | 13         | 107       | 0    | 0         | 0         | 291       | 35      | 326       | 1.9%         |
| Lycoming                                                                          | 149        | 22        | 171       | 76        | 15         | 91        | 0    | 0         | 0         | 225       | 37      | 262       | 1.5%         |
| Mckean                                                                            | 37         | 4         | 41        | 14        | 1          | 15        | 0    | 0         | 0         | 51        | 5       | 56        | 0.3%         |
| Mercer<br>Mifflin                                                                 | 75         | 12        | 87        | 51        | 3          | 54        | 0    | 0         | 0         | 126       | 15      | 141       | 0.8%<br>0.3% |
| Monroe                                                                            | 41         | 7<br>12   | 48<br>115 | 10<br>35  | 0          | 10<br>38  | 0    | 0         | 1         | 51<br>139 | 7<br>15 | 58<br>154 | 0.3%         |
| Montgomery                                                                        | 334        | 38        | 372       | 156       | 18         | 174       | 20   | 0         | 20        | 510       | 56      | 566       | 3.3%         |
| Montour                                                                           | 12         | 2         | 14        | 5         | 0          | 5         | 20   | 0         | 0         | 17        | 2       | 19        | 0.1%         |
| Northampton                                                                       | 225        | 29        | 254       | 128       | 6          | 134       | 1    | 0         | 1         | 354       | 35      | 389       | 2.3%         |
| Northumberland                                                                    | 75         | 10        | 85        | 31        | 6          | 37        | 0    | 0         | 0         | 106       | 16      | 122       | 0.7%         |
| Perry                                                                             | 25         | 3         | 28        | 14        | 1          | 15        | 1    | 1         | 2         | 40        | 5       | 45        | 0.3%         |
| Philadelphia                                                                      | 2573       | 114       | 2687      | 1,538     | 27         | 1,565     | 44   | 11        | 55        | 4,155     | 152     | 4307      | 25.3%        |
| Pike                                                                              | 40         | 7         | 47        | 9         | 1          | 10        | 0    | 0         | 0         | 49        | 8       | 57        | 0.3%         |
| Potter                                                                            | 9          | 0         | 9         | 4         | 0          | 4         | 0    | 0         | 0         | 13        | 0       | 13        | 0.1%         |
| Schuylkill                                                                        | 109        | 9         | 118       | 42        | 3          | 45        | 0    | 0         | 0         | 151       | 12      | 163       | 1.0%         |
| Snyder                                                                            | 44         | 5         | 49        | 34        | 3          | 37        | 0    | 0         | 0         | 78        | 8       | 86        | 0.5%         |
| Somerset                                                                          | 52         | 5         | 57        | 27        | 1          | 28        | 0    | 0         | 0         | 79        | 6       | 85        | 0.5%         |
| Sullivan                                                                          | 3          | 0         | 3<br>12   | 2<br>9    | 0          | 2<br>9    | 0    | 0         | 0         | 5<br>20   | 0<br>1  | 5<br>21   | 0.0%         |
| Susquehanna                                                                       | 20         | 4         | 24        | 6         | 0          | 9         | 0    | 0         | 0         | 20        | 4       | 30        | 0.1%         |
| Tioga<br>Union                                                                    | 30         | 4         | 24<br>32  | 24        | 1          | 6<br>25   | 0    | 0         | 0         | 20<br>54  | 4       | 30<br>57  | 0.2%         |
| Unknown/Others                                                                    | 2          | 0         | 2         | 393       | 61         | 454       | 0    | 0         | 0         | 395       | 61      | 456       | 2.7%         |
| Venango                                                                           | 67         | 5         | 72        | 34        | 5          | 39        | 0    | 0         | 0         | 101       | 10      | 111       | 0.7%         |
| Warren                                                                            | 50         | 10        | 60        | 14        | 1          | 15        | 0    | 0         | 0         | 64        | 11      | 75        | 0.4%         |
| Washington                                                                        | 114        | 10        | 124       | 36        | 2          | 38        | 0    | 0         | 0         | 150       | 12      | 162       | 1.0%         |
| Wayne                                                                             | 47         | 6         | 53        | 25        | 2          | 27        | 0    | 0         | 0         | 72        | 8       | 80        | 0.5%         |
| Westmoreland                                                                      | 104        | 10        | 114       | 59        | 5          | 64        | 0    | 0         | 0         | 163       | 15      | 178       | 1.0%         |
| Wyoming                                                                           | 13         | 3         | 16        | 14        | 1          | 15        | 0    | 0         | 0         | 27        | 4       | 31        | 0.2%         |
| York                                                                              | 297        | 27        | 324       | 221       | 12         | 233       | 0    | 0         | 0         | 518       | 39      | 557       | 3.3%         |
| Total                                                                             | 9878       | 920       | 10798     | 5,782     | 385        | 6,167     | 75   | 12        | 87        | 15,735    | 1,317   | 17052     | 100.0%       |
| Note: Tetal may not                                                               | t equal 10 | 0% due to | rounding. |           |            |           |      |           |           |           |         |           |              |

|      | Table 3: Ten Counties with the | Highest Court Commitment A | Activity in 2009 |
|------|--------------------------------|----------------------------|------------------|
|      |                                |                            |                  |
| Rank | County                         | Court Commitments          | % of State Total |
| 1    | PHILADELPHIA                   | 2,687                      | 24.9%            |
| 2    | ALLEGHENY                      | 647                        | 6.0%             |
| 3    | DELAWARE                       | 553                        | 5.1%             |
| 4    | BERKS                          | 410                        | 3.8%             |
| 5    | MONTGOMERY                     | 372                        | 3.4%             |
| 6    | DAUPHIN                        | 364                        | 3.4%             |
| 7    | BUCKS                          | 353                        | 3.3%             |
| 8    | LANCASTER                      | 342                        | 3.2%             |
| 9    | LACKAWANNA                     | 328                        | 3.0%             |
| 10   | YORK                           | 324                        | 3.0%             |
|      | Sub-Total                      | 6,380                      | 59.1%            |
|      | Remaining Counties             | 4,418                      | 40.9%            |
|      | State Total                    | 10,798                     | 100.0%           |