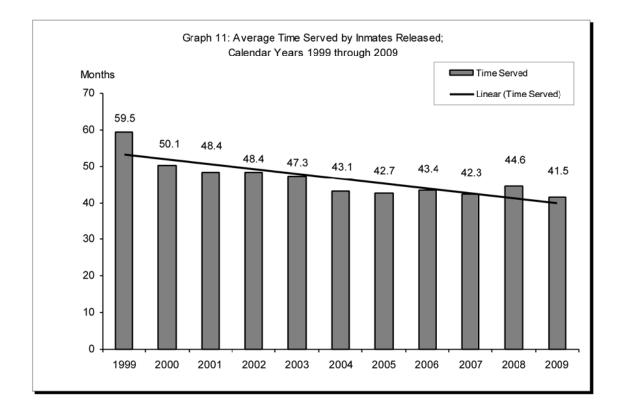

### Graphs

| Graph 1: State Prison Receptions by Type; 1999 to 2009                              | 11 |
|-------------------------------------------------------------------------------------|----|
| Graph 2: Court Commitments by Major Contributing Counties; 2009                     | 13 |
| Graph 3: Percentage of Court Commitments by Age Group; 1999 Compared to 2009        | 15 |
| Graph 4: Court Commitments by Minimum Sentence Distribution; 2008 and 2009          | 18 |
| Graph 5: Court Commitments by Maximum Sentence Distribution; 2008 and 2009          | 19 |
| Graph 6: Incarceration Rates for the Top Ten Counties; 2008 and 2009                | 25 |
| Graph 7: Offender Population versus State Prison Capacity; 1999 to 2009             | 28 |
| Graph 8: Monthly Population Change 1999, 2004, and 2009                             | 29 |
| Graph 9: Inmate Status as of Year-End; 1999 to 2009                                 | 32 |
| Graph 10: Distribution by Release Type; 2008 and 2009                               | 44 |
| Graph 11: Average Time Served by Inmates Released; Calendar Years 1999 through 2009 | 45 |