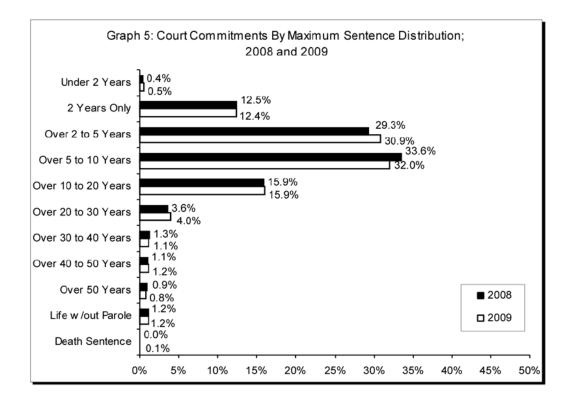

Of the total new court commitments, 96.9% received a maximum sentence of ten years or less. These inmates will complete their sentence and be released back to the community no later than 2019.