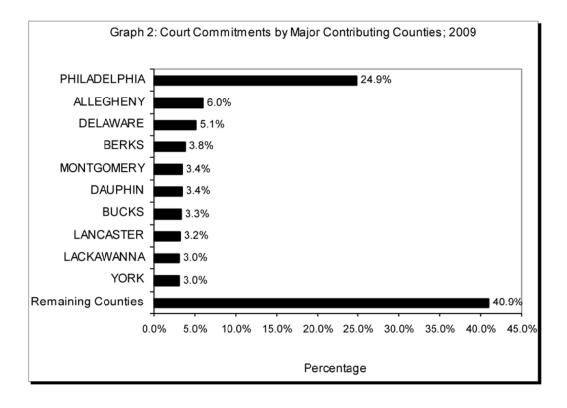

The number of court commitments grew by 56%, from 6,899 in 1999, to 10,798 in 2009.

Philadelphia County accounted for 25.3% of all new court commitments in 2009.

In 2009, more than half (56%) of all new court commitments were sentenced to a minimum sentence of two years or less. These inmates may be eligible for some type of release in 2011.

|      | Table 3: Ten Counties with the | Highest Court Commitment A | Activity in 2009 |
|------|--------------------------------|----------------------------|------------------|
|      |                                |                            |                  |
| Rank | County                         | Court Commitments          | % of State Total |
| 1    | PHILADELPHIA                   | 2,687                      | 24.9%            |
| 2    | ALLEGHENY                      | 647                        | 6.0%             |
| 3    | DELAWARE                       | 553                        | 5.1%             |
| 4    | BERKS                          | 410                        | 3.8%             |
| 5    | MONTGOMERY                     | 372                        | 3.4%             |
| 6    | DAUPHIN                        | 364                        | 3.4%             |
| 7    | BUCKS                          | 353                        | 3.3%             |
| 8    | LANCASTER                      | 342                        | 3.2%             |
| 9    | LACKAWANNA                     | 328                        | 3.0%             |
| 10   | YORK                           | 324                        | 3.0%             |
|      | Sub-Total                      | 6,380                      | 59.1%            |
|      | Remaining Counties             | 4,418                      | 40.9%            |
|      | State Total                    | 10,798                     | 100.0%           |