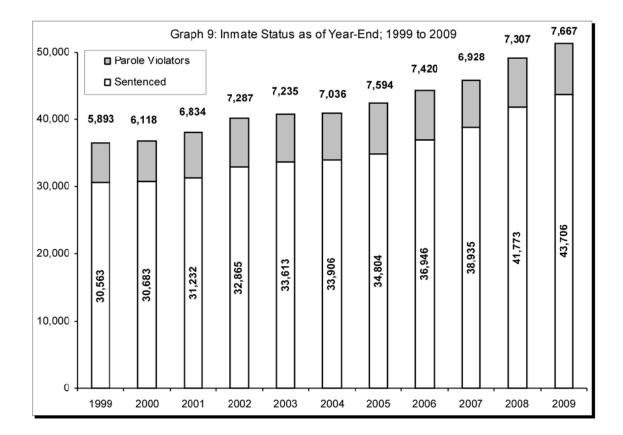

### Graphs

| Graph 1: State Prison Receptions by Type; 1999 to 2009                              | 11 |
|-------------------------------------------------------------------------------------|----|
| Graph 2: Court Commitments by Major Contributing Counties; 2009                     | 13 |
| Graph 3: Percentage of Court Commitments by Age Group; 1999 Compared to 2009        | 15 |
| Graph 4: Court Commitments by Minimum Sentence Distribution; 2008 and 2009          | 18 |
| Graph 5: Court Commitments by Maximum Sentence Distribution; 2008 and 2009          | 19 |
| Graph 6: Incarceration Rates for the Top Ten Counties; 2008 and 2009                | 25 |
| Graph 7: Offender Population versus State Prison Capacity; 1999 to 2009             | 28 |
| Graph 8: Monthly Population Change 1999, 2004, and 2009                             | 29 |
| Graph 9: Inmate Status as of Year-End; 1999 to 2009                                 | 32 |
| Graph 10: Distribution by Release Type; 2008 and 2009                               | 44 |
| Graph 11: Average Time Served by Inmates Released; Calendar Years 1999 through 2009 | 45 |