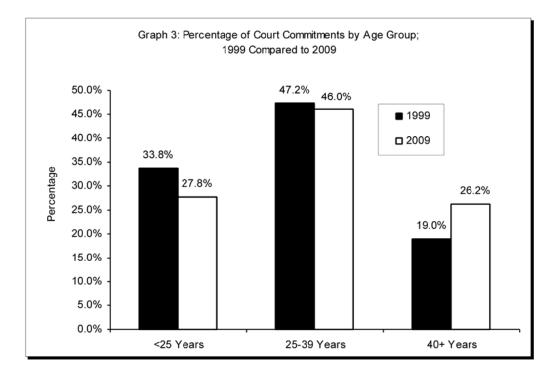

The number of court commitments grew by 56%, from 6,899 in 1999, to 10,798 in 2009.

Philadelphia County accounted for 25.3% of all new court commitments in 2009.

In 2009, more than half (56%) of all new court commitments were sentenced to a minimum sentence of two years or less. These inmates may be eligible for some type of release in 2011.