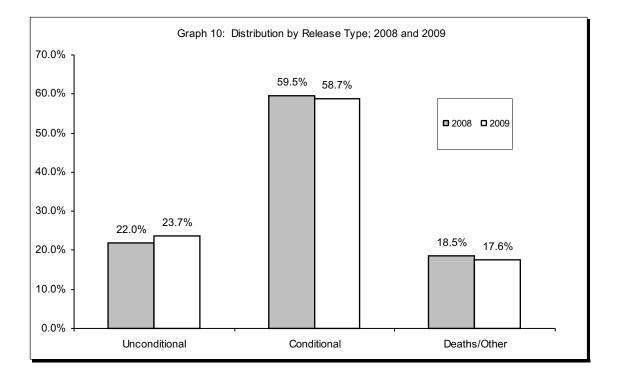

### Graphs

| Graph 1: State Prison Receptions by Type; 1999 to 2009                              | 11 |
|-------------------------------------------------------------------------------------|----|
| Graph 2: Court Commitments by Major Contributing Counties; 2009                     | 13 |
| Graph 3: Percentage of Court Commitments by Age Group; 1999 Compared to 2009        | 15 |
| Graph 4: Court Commitments by Minimum Sentence Distribution; 2008 and 2009          | 18 |
| Graph 5: Court Commitments by Maximum Sentence Distribution; 2008 and 2009          | 19 |
| Graph 6: Incarceration Rates for the Top Ten Counties; 2008 and 2009                | 25 |
| Graph 7: Offender Population versus State Prison Capacity; 1999 to 2009             | 28 |
| Graph 8: Monthly Population Change 1999, 2004, and 2009                             | 29 |
| Graph 9: Inmate Status as of Year-End; 1999 to 2009                                 | 32 |
| Graph 10: Distribution by Release Type; 2008 and 2009                               | 44 |
| Graph 11: Average Time Served by Inmates Released; Calendar Years 1999 through 2009 | 45 |