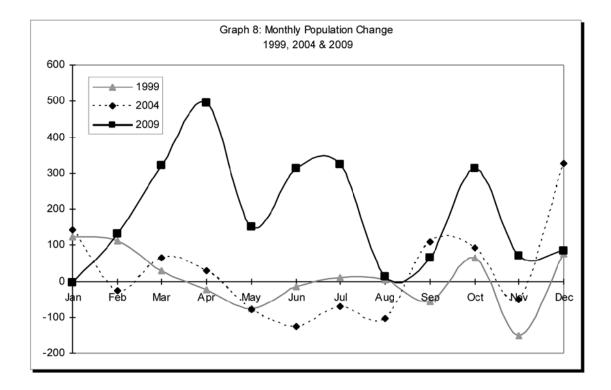

### Graphs

| Graph 1: State Prison Receptions by Type; 1999 to 2009                              | 11 |
|-------------------------------------------------------------------------------------|----|
| Graph 2: Court Commitments by Major Contributing Counties; 2009                     | 13 |
| Graph 3: Percentage of Court Commitments by Age Group; 1999 Compared to 2009        | 15 |
| Graph 4: Court Commitments by Minimum Sentence Distribution; 2008 and 2009          | 18 |
| Graph 5: Court Commitments by Maximum Sentence Distribution; 2008 and 2009          | 19 |
| Graph 6: Incarceration Rates for the Top Ten Counties; 2008 and 2009                | 25 |
| Graph 7: Offender Population versus State Prison Capacity; 1999 to 2009             | 28 |
| Graph 8: Monthly Population Change 1999, 2004, and 2009                             | 29 |
| Graph 9: Inmate Status as of Year-End; 1999 to 2009                                 | 32 |
| Graph 10: Distribution by Release Type; 2008 and 2009                               | 44 |
| Graph 11: Average Time Served by Inmates Released; Calendar Years 1999 through 2009 | 45 |