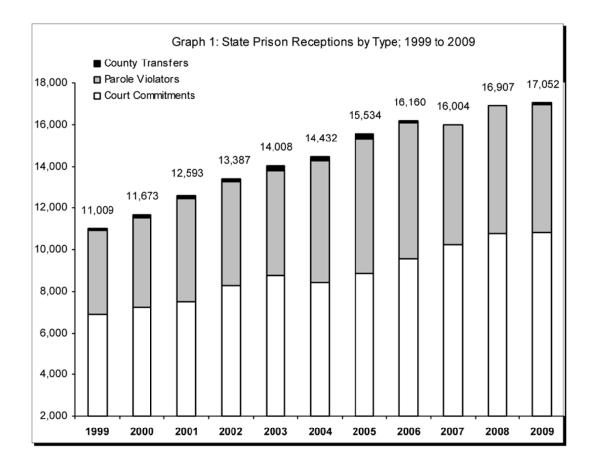

# Receptions

Between 1999 and 2009, the number of inmates admitted into the Department increased by 54.9%, from 11,009 in 1999 to 17,052 in 2009.

From 1999 through 2009, the number of parole violator admissions increased by 54.2%, from 4,000 in 1999 to 6,167 in 2009.

The number of court commitments grew by 56%, from 6,899 in 1999, to 10,798 in 2009.

Philadelphia County accounted for 25.3% of all new court commitments in 2009.

In 2009, more than half (56%) of all new court commitments were sentenced to a minimum sentence of two years or less. These inmates may be eligible for some type of release in 2011.