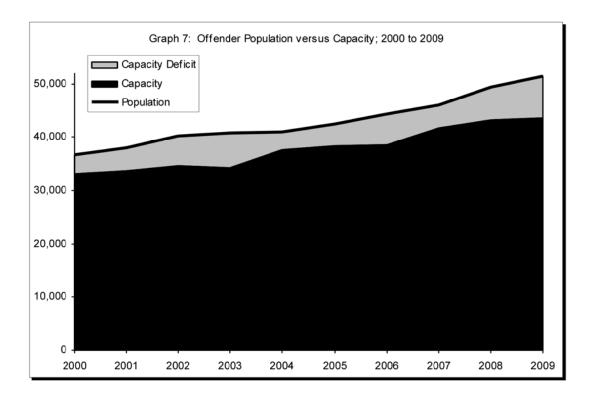

As Pennsylvania's inmate population continues to grow, the Department is committed to providing timely, accurate, and reliable data to policy makers and correctional administrators in order to ensure effective planning and evaluation practices. This information is used to effectively manage the Department's more than 15,000 employees, 27 prisons, 53 community corrections centers and facilities, one motivational boot camp, and more than 51,000 inmates.