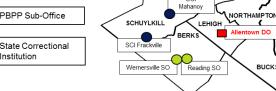

## **Allentown District Parole Offices** PBPP District Office PBPP Sub-Office

Individuals under parole supervision are to **<u>REPORT</u>** to either the Allentown District Office or the Reading and Wernersville Sub Offices addresses listed below.

SCI

wn DO

BUCKS