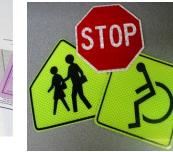

## SIGNS

We will design and manufacture any sign with the latest material and technology. We can provide highway, directional, parking and ADA signage for any application. All traffic control signs are made in accordance with PennDOT specifications and standards. Shown above (clockwise from left): ADA Signs, 911 Street Signs, Aluminum Warning Signs and Traffic Control Signs.