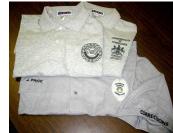

#### **APPAREL**

From weaving of raw materials, to sewing of the final product, we make garments for all institutional clothing requirements. From Aprons to Uniforms, each item is designed for practicality, durability, and appearance. Shown above (clockwise from upper left): Uniform Shirts, Raincoat, and Scrub Suit.