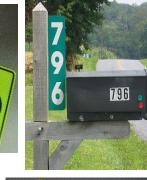

## SIGNS

We will design and manufacture any sign with the latest material and technology. We can provide highway, directional, parking and ADA signage for any application. All traffic control signs are made in accordance with PennDOT specifications and standards. Shown above (clockwise from left): ADA Signs, 911 Street Signs, Aluminum Warning Signs and Traffic Control Signs.