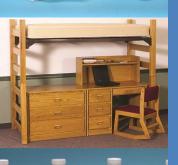

#### **BAGS FURNITURE**

PCI offers utility, mail, and laundry bags in nylon, mesh and canvas. Custom sizes, shapes, silk-screening, and embroidery are our specialty. Safety and security issues are always considered in the design of each bag. Shown above: Attaché bag,

Tote Bag.