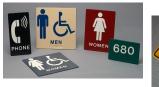

## SIGNS

We will design and manufacture any sign with the latest material and technology. We can provide highway, directional, parking and ADA signage for any application. All traffic control signs are made in accordance with PennDOT specifications and standards. Shown above (clockwise from left): ADA Signs, 911 Street Signs, Aluminum Warning Signs and Traffic Control Signs.