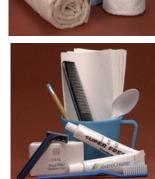

# BED, BATH & PERSONAL CARE

PCI manufactures a complete line of mattresses and related bedding products including pillows,

pillowcases, mattresses covers, and bed sheets. Each item is constructed for the special needs of our customers to meet durability, hygiene, and safety specifications. We also offer towels and shower curtains. Shown above (clockwise from upper left): Towels, Mattresses, and Personal Care Kit.