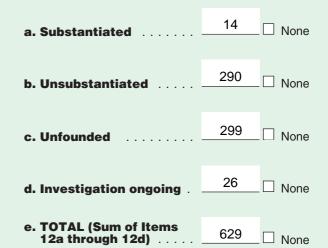

### Number reported

 If an allegation involved multiple victimizations, count only once.

629

None

12. Of the allegations reported in Item 11, how many were – (Please contact the agency or office responsible for investigating allegations of sexual victimization in order to fully complete this form.)

• The total should equal the number reported in Item 11.

| 13. | <ul> <li>13. Does your State prison system record allegations of STAFF SEXUAL HARASSMENT? (See definitions on page 4.)</li> <li>01 ▼ Yes → Can these allegations be counted separately from allegations of STAFF SEXUAL MISCONDUCT?</li> <li>01 ▼ Yes</li> <li>02 □ No → Skip to Item 16.</li> <li>02 □ No → Please provide an explanation in the space below and then skip to Item 16.</li> </ul> |                                           |                           | Section III - PRIVATE AND LOCAL ALLEGATIONS         16. Did any of the allegations reported in Items 2, 5, 8, 11, or 14 occur in a privately operated facility?         01 □ Yes       02 ≥ No         17. Did any of the allegations reported in Items 2, 5, 8, 11, or 14 occur in a facility operated and administered by local governments?         01 □ Yes       02 ≥ No         Section IV - TOTAL SUBSTANTIATED INCIDENTS OF SEXUAL VICTIMIZATION         18. What is the total number of substantiated incidents reported in Items 3a, 6a, 9a, 12a, and 15a?         Total substantiated |  |  |
|-----|----------------------------------------------------------------------------------------------------------------------------------------------------------------------------------------------------------------------------------------------------------------------------------------------------------------------------------------------------------------------------------------------------|-------------------------------------------|---------------------------|--------------------------------------------------------------------------------------------------------------------------------------------------------------------------------------------------------------------------------------------------------------------------------------------------------------------------------------------------------------------------------------------------------------------------------------------------------------------------------------------------------------------------------------------------------------------------------------------------|--|--|
| 14. | Between January 1, 2021, a<br>December 31, 2021, how ma<br>of STAFF SEXUAL HARASSI<br>reported?                                                                                                                                                                                                                                                                                                    | any allegations                           | incide<br>→ Pleas<br>Form | ents                                                                                                                                                                                                                                                                                                                                                                                                                                                                                                                                                                                             |  |  |
|     | Number reported                                                                                                                                                                                                                                                                                                                                                                                    | 566 🗆 🗆 None                              |                           | NOTES                                                                                                                                                                                                                                                                                                                                                                                                                                                                                                                                                                                            |  |  |
|     | <ul> <li>If an allegation involved multiple<br/>count only once.</li> </ul>                                                                                                                                                                                                                                                                                                                        |                                           |                           |                                                                                                                                                                                                                                                                                                                                                                                                                                                                                                                                                                                                  |  |  |
| 15. | <b>Of the allegations reported</b><br><b>many were</b> — (Please contact<br>responsible for investigating alleg<br>victimization in order to fully comp                                                                                                                                                                                                                                            | the agency or office<br>nations of sexual |                           |                                                                                                                                                                                                                                                                                                                                                                                                                                                                                                                                                                                                  |  |  |
|     | a. Substantiated                                                                                                                                                                                                                                                                                                                                                                                   | 10 🔲 None                                 | e                         |                                                                                                                                                                                                                                                                                                                                                                                                                                                                                                                                                                                                  |  |  |
|     | <b>b. Unsubstantiated</b>                                                                                                                                                                                                                                                                                                                                                                          | 0 None                                    | 9                         |                                                                                                                                                                                                                                                                                                                                                                                                                                                                                                                                                                                                  |  |  |
|     | c. Unfounded                                                                                                                                                                                                                                                                                                                                                                                       | 147 🔲 None                                | e                         |                                                                                                                                                                                                                                                                                                                                                                                                                                                                                                                                                                                                  |  |  |
|     | d. Investigation ongoing                                                                                                                                                                                                                                                                                                                                                                           | 9 🗆 None                                  | Э                         |                                                                                                                                                                                                                                                                                                                                                                                                                                                                                                                                                                                                  |  |  |
|     | e. TOTAL (Sum of Items                                                                                                                                                                                                                                                                                                                                                                             | 566                                       |                           |                                                                                                                                                                                                                                                                                                                                                                                                                                                                                                                                                                                                  |  |  |
|     | <ul> <li><b>15a through 15d)</b></li> <li>The total should equal the n ltem 14.</li> </ul>                                                                                                                                                                                                                                                                                                         |                                           | 9                         |                                                                                                                                                                                                                                                                                                                                                                                                                                                                                                                                                                                                  |  |  |
|     |                                                                                                                                                                                                                                                                                                                                                                                                    |                                           |                           |                                                                                                                                                                                                                                                                                                                                                                                                                                                                                                                                                                                                  |  |  |
|     | FORM SSV-2 (6-7-2022)                                                                                                                                                                                                                                                                                                                                                                              |                                           | Page 5                    |                                                                                                                                                                                                                                                                                                                                                                                                                                                                                                                                                                                                  |  |  |
|     |                                                                                                                                                                                                                                                                                                                                                                                                    | _                                         | Page 5                    |                                                                                                                                                                                                                                                                                                                                                                                                                                                                                                                                                                                                  |  |  |
|     | Save As                                                                                                                                                                                                                                                                                                                                                                                            |                                           | Print Form                | Clear Fields                                                                                                                                                                                                                                                                                                                                                                                                                                                                                                                                                                                     |  |  |