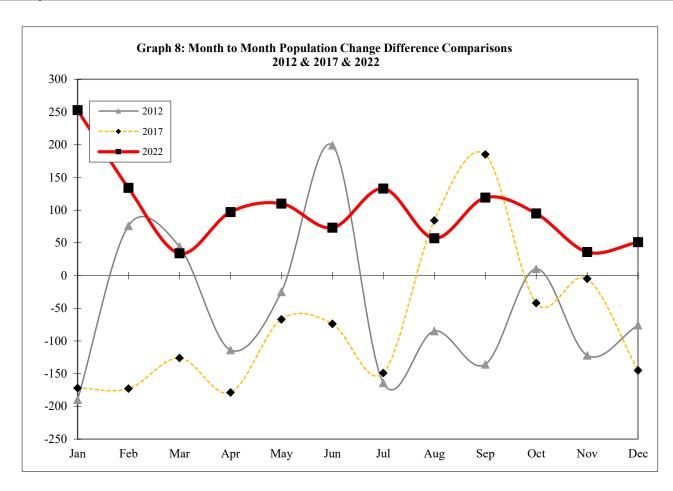

7,425 |
| June      | 51,757 | 51,382 | 51,118 | 50,366 | 49,913 | 48,510 | 48,353 | 46,482 | 42,101 | 37,748 | 37,498 |
| July      | 51,593 | 51,363 | 51,080 | 50,562 | 49,911 | 48,361 | 48,016 | 46,112 | 41,554 | 37,716 | 37,631 |
| August    | 51,508 | 51,438 | 51,001 | 50,360 | 49,848 | 48,445 | 47,973 | 46,131 | 41,160 | 37,735 | 37,688 |
| September | 51,372 | 51,416 | 51,041 | 50,349 | 49,744 | 48,630 | 47,896 | 46,097 | 40,487 | 37,519 | 37,807 |
| October   | 51,382 | 51,707 | 51,115 | 50,218 | 49,561 | 48,588 | 47,485 | 45,999 | 40,162 | 37,360 | 37,902 |
| November  | 51,260 | 51,700 | 50,848 | 49,912 | 49,366 | 48,583 | 47,338 | 45,832 | 39,950 | 37,372 | 37,938 |
| December  | 51,184 | 51,512 | 50,756 | 49,914 | 49,301 | 48,438 | 47,370 | 45,875 | 39,493 | 37,303 | 37,989 |



## **Population**

Table 17: Inmate Population by Facility, Race, Gender, and Age on December 31, 2021

|                   |        | R      | ace      |       | Gen      | ıder    |          | Age     |             |        |
|-------------------|--------|--------|----------|-------|----------|---------|----------|---------|-------------|--------|
| Facility          | White  | Black  | Hispanic | Other | Male     | Female  | Under 25 | 25 - 39 | 40 and Over | Total  |
| Albion            | 911    | 934    | 141      | 11    | 1,997    | 0       | 94       | 860     | 1,043       | 1,997  |
| Benner            | 792    | 749    | 154      | 8     | 1,703    | 0       | 53       | 808     | 842         | 1,703  |
| Camp Hill         | 1,042  | 873    | 177      | 11    | 2,103    | 0