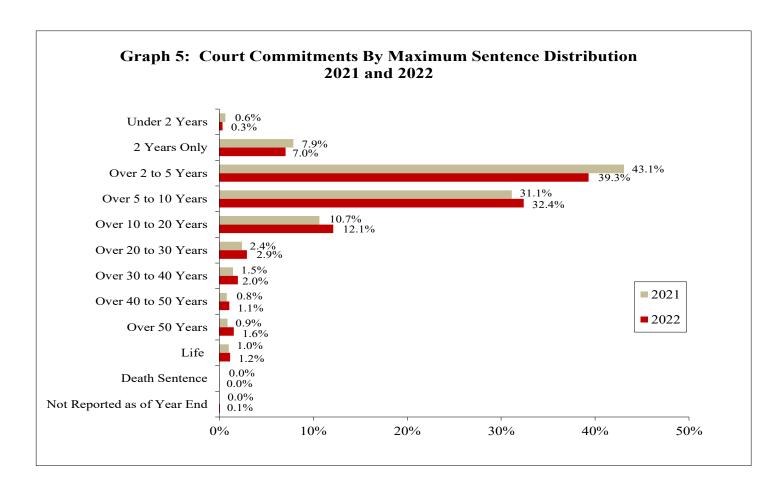

|                             | Ma     | ale    | Fen    | nale   | Total  |        |  |
|-----------------------------|--------|--------|--------|--------|--------|--------|--|
| Maximum Sentence            | Number | %      | Number | %      | Number | %      |  |
| Under 2 Years               | 23     | 0.4%   | 1      | 0.1%   | 24     | 0.3%   |  |
| 2 Years Only                | 437    | 6.8%   | 67     | 9.0%   | 504    | 7.0%   |  |
| Over 2 to 5 Years           | 2,411  | 37.7%  | 399    | 53.5%  | 2,810  | 39.3%  |  |
| Over 5 to 10 Years          | 2,134  | 33.3%  | 182    | 24.4%  | 2,316  | 32.4%  |  |
| Over 10 to 20 Years         | 803    | 12.5%  | 64     | 8.6%   | 867    | 12.1%  |  |
| Over 20 to 30 Years         | 195    | 3.0%   | 15     | 2.0%   | 210    | 2.9%   |  |
| Over 30 to 40 Years         | 137    | 2.1%   | 5      | 0.7%   | 142    | 2.0%   |  |
| Over 40 to 50 Years         | 73     | 1.1%   | 3      | 0.4%   | 76     | 1.1%   |  |
| Over 50 Years               | 103    | 1.6%   | 8      | 1.1%   | 111    | 1.6%   |  |
| Life                        | 81     | 1.3%   | 2      | 0.3%   | 83     | 1.2%   |  |
| Death Sentence              | 1      | 0.0%   | 0      | 0.0%   | 1      | 0.0%   |  |
| Not Reported as of Year End | 5      | 0.1%   | 0      | 0.0%   | 5      | 0.1%   |  |
| Γotal                       | 6,403  | 100.0% | 746    | 100.0% | 7,149  | 100.0% |  |