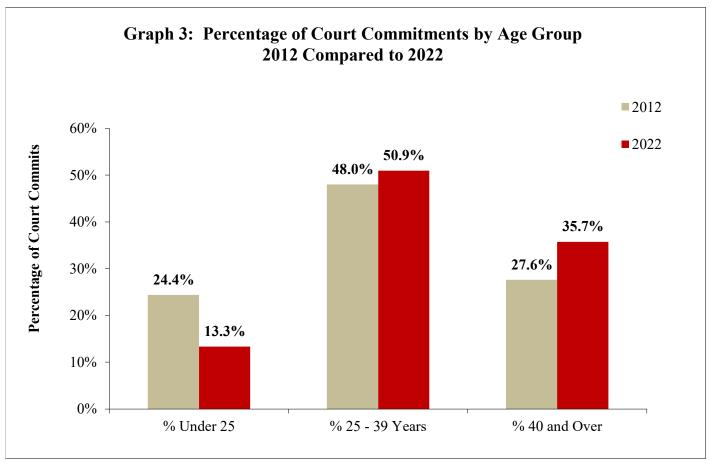

5

|                 | Table 5: Court Commitments Received from 2012 through 2022 by Age Group |        |        |       |       |       |       |       |       |       |       |  |  |
|-----------------|-------------------------------------------------------------------------|--------|--------|-------|-------|-------|-------|-------|-------|-------|-------|--|--|
|                 |                                                                         |        |        |       |       |       |       |       |       |       |       |  |  |
| Age             | 2012                                                                    | 2013   | 2014   | 2015  | 2016  | 2017  | 2018  | 2019  | 2020  | 2021  | 2022  |  |  |
| Under 18        | 17                                                                      | 9      | 21     | 12    | 30    | 22    | 12    | 7     | 6     | 6     | 11    |  |  |
| 18-20           | 600                                                                     | 285    | 529    | 441   | 395   | 406   | 306   | 301   | 124   | 168   | 210   |  |  |
| 21-24           | 2,021                                                                   | 1,917  | 1,769  | 1,620 | 1,373 | 1,335 | 1,139 | 931   | 466   | 597   | 731   |  |  |
| 25-29           | 2,193                                                                   | 2,484  | 2,191  | 2,026 | 1,922 | 1,942 | 1,763 | 1,463 | 813   | 960   | 1,163 |  |  |
| 30-34           | 1,800                                                                   | 1,961  | 1,729  | 1,634 | 1,608 | 1,697 | 1,628 | 1,440 | 856   | 1,117 | 1,290 |  |  |
| 35-39           | 1,195                                                                   | 1,498  | 1,262  | 1,239 | 1,261 | 1,306 | 1,236 | 1,164 | 705   | 949   | 1,189 |  |  |
| 40-44           | 1,057                                                                   | 1,108  | 918    | 874   | 810   | 753   | 847   | 820   | 491   | 682   | 930   |  |  |
| 45-49           | 768                                                                     | 842    | 767    | 759   | 705   | 681   | 604   | 555   | 335   | 397   | 559   |  |  |
| 50-54           | 635                                                                     | 713    | 590    | 612   | 490   | 485   | 467   | 472   | 297   | 383   | 406   |  |  |
| 55-59           | 328                                                                     | 415    | 324    | 342   | 343   | 352   | 307   | 323   | 173   | 225   | 324   |  |  |
| 60-64           | 121                                                                     | 164    | 109    | 149   | 148   | 141   | 150   | 160   | 80    | 145   | 212   |  |  |
| 65 and Over     | 75                                                                      | 124    | 112    | 90    | 98    | 82    | 104   | 102   | 65    | 94    | 124   |  |  |
| Total           | 10,810                                                                  | 11,520 | 10,321 | 9,798 | 9,183 | 9,202 | 8,563 | 7,738 | 4,411 | 5,723 | 7,149 |  |  |
| Median          | 31.5                                                                    | 32.6   | 31.7   | 32.4  | 32.5  | 32.4  | 33.2  | 33.9  | 34.7  | 35.1  | 35.6  |  |  |
| Average         | 34.0                                                                    | 35.1   | 34.3   | 34.9  | 35.0  | 34.9  | 35.4  | 36.1  | 36.6  | 37.0  | 37.4  |  |  |
| % Under 25      | 24.4                                                                    | 19.2   | 22.5   | 21.2  | 19.6  | 19.2  | 17.0  | 16.0  | 13.5  | 13.5  | 13.3  |  |  |
| % 25 - 39 Years | 48.0                                                                    | 51.6   | 50.2   | 50.0  | 52.2  | 53.7  | 54.0  | 52.6  | 53.8  | 52.9  | 50.9  |  |  |
| % 40 and Over   | 27.6                                                                    | 29.2   | 27.3   | 28.8  | 28.2  | 27.1  | 29.0  | 31.4  | 32.7  | 33.7  | 35.7  |  |  |