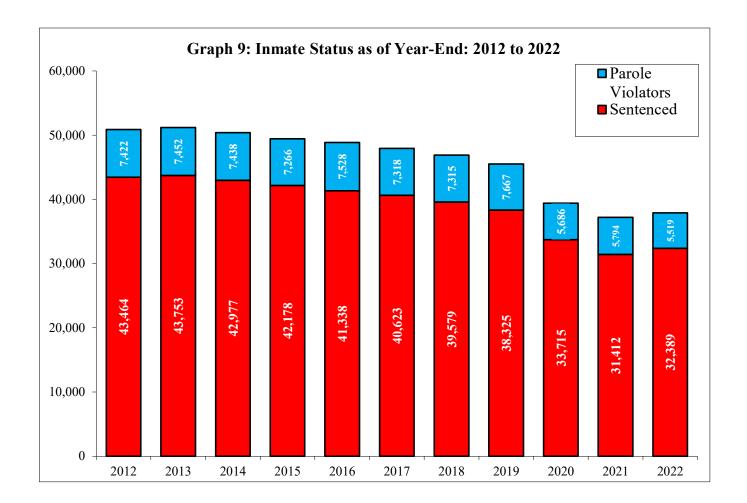

From 2021 to 2022, the number of inmates incarcerated has increased by 1.8% from 37,303 to 37,989

At the end of 2022, the population was comprised of 85.3% sentenced offenders and 14.5% parole violators