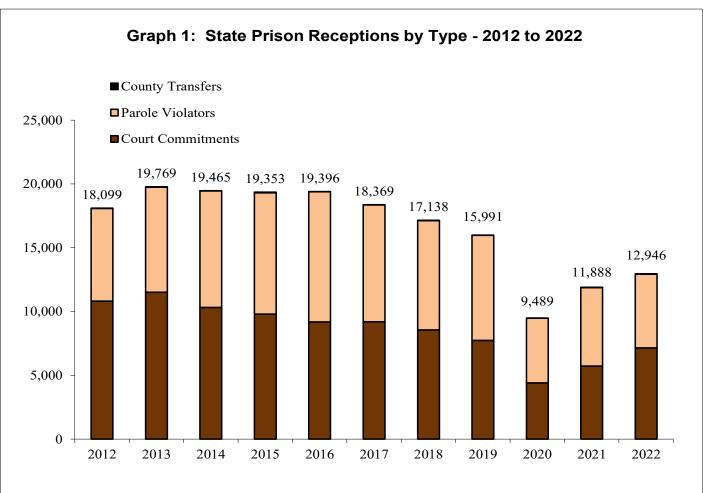

# Receptions

Between 2012 and 2022, the number of inmates admitted into the Department decreased by 28.5%, from 18,099 in 2012 to 12,946 in 2022.\* Admissions peaked at 19,769 in 2013. Since that time, admissions have decreased by 34.5%.

From 2012 through 2022, the number of parole violator admissions decreased by 20.6%, from 7,278 in 2012 to 5,781 in 2022.

The number of court commitments decreased by 33.8%, from 10,810 in 2012 to 7,149 in 2022. Peak court commitments occurred in 2013 with 11,520 total. Since 2013, court commitments have decreased by 37.9%.

Table 1: State Prison Receptions by Type and Offender Gender, 2012 through 2022

|      | ı      |             |           |       |                |           | I    |                |           |              |
|------|--------|-------------|-----------|-------|----------------|-----------|------|----------------|-----------|--------------|
|      | Со     | urt Commitm | ents      | 1     | Parole Violato | rs        | (    | County Transfe | ers       |              |
| Year | Male   | Female      | Sub-total | Male  | Female         | Sub-total | Male | Female         | Sub-total | Annual Total |
| 2012 | 9,834  | 976         | 10,810    | 6,821 | 457            | 7,278     | 7    | 4              | 11        | 18,099       |
| 2013 | 10,486 | 1,034       | 11,520    | 7,666 | 571            | 8,237     | 9    | 3              | 12        | 19,769       |
| 2014 | 9,372  | 949         | 10,321    | 8,469 | 661            | 9,130     | 8    | 6              | 14        | 19,465       |
| 2015 | 8,834  | 964         | 9,798     | 8,859 | 653            | 9,512     | 9    | 34             | 43        | 19,353       |
| 2016 | 8,233  | 950         | 9,183     | 9,420 | 779            | 10,199    | 4    | 10             | 14        | 19,396       |
| 2017 | 8,199  | 1,003       | 9,202     | 8,470 | 684            | 9,154     | 3    | 10             | 13        | 18,369       |
| 2018 | 7,507  | 1,056       | 8,563     | 7,876 | 683            | 8,559     | 5    | 11             | 16        | 17,138       |
| 2019 | 6,847  | 891         | 7,738     | 7,602 | 643            | 8,245     | 6    | 2              | 8         | 15,991       |
| 2020 | 3,783  | 628         | 4,411     | 4,691 | 379            | 5,070     | 6    | 2              | 8         | 9,489        |
| 2021 | 5,121  | 602         | 5,723     | 5,692 | 466            | 6,158     | 1    | 6              | 7         | 11,888       |
| 2022 | 6,403  | 746         | 7,149     | 5,370 | 411            | 5,781     | 4    | 12             | 16        | 12,946       |