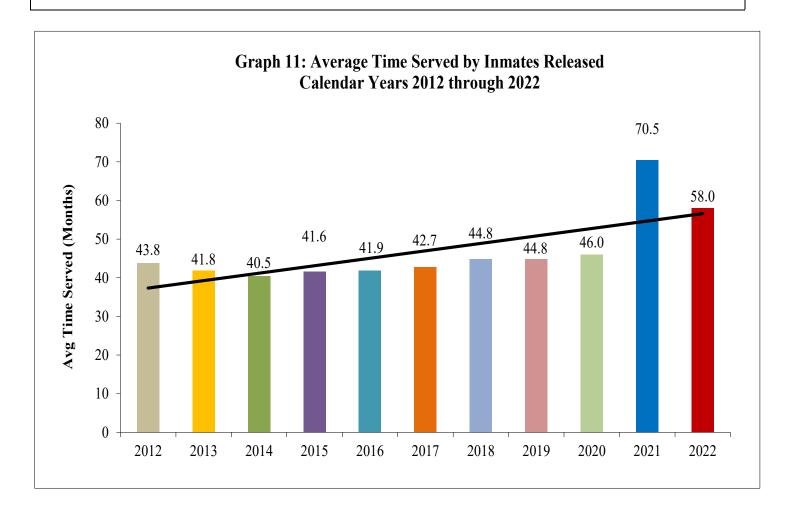

11 —

Commonwealth of Pennsylvania Department of Corrections

2022
Annual Statistical Report