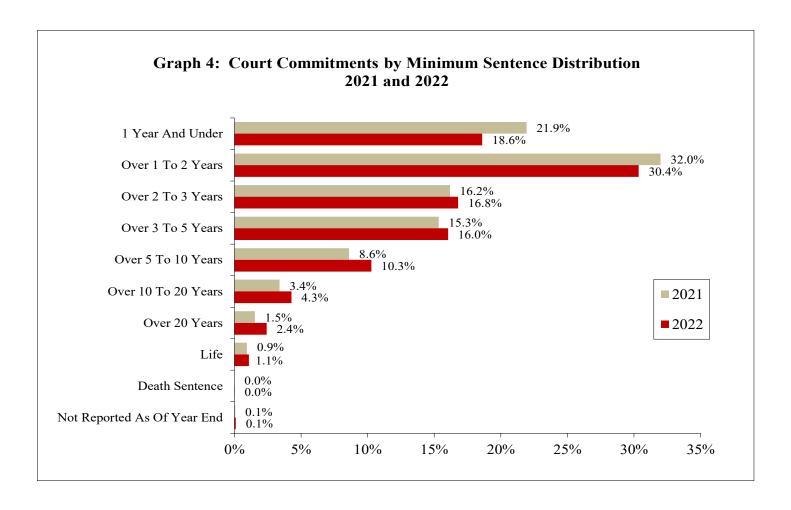

## Receptions

| Table 9                     | : Court Commi | tments by Minir | num Sentence an | d Offender Geno | der in 2022 |       |  |
|-----------------------------|---------------|-----------------|-----------------|-----------------|-------------|-------|--|
|                             | Ma            | ile             | Fem             | iale            | Total       |       |  |
| Minimum Sentence            | Number        | %               | Number          | %               | Number      | %     |  |
| Year And Under              | 1,103         | 17.2%           | 227             | 30.4%           | 1,330       | 18.6% |  |
| Over 1 To 2 Years           | 1,892         | 29.5%           | 278             | 37.3%           | 2,170       | 30.4% |  |
| Over 2 To 3 Years           | 1,108         | 17.3%           | 93              | 12.5%           | 1,201       | 16.8% |  |
| Over 3 To 5 Years           | 1,074         | 16.8%           | 73              | 9.8%            | 1,147       | 16.0% |  |
| Over 5 To 10 Years          | 689           | 10.8%           | 46              | 6.2%            | 735         | 10.3% |  |
| Over 10 To 20 Years         | 288           | 4.5%            | 18              | 2.4%            | 306         | 4.3%  |  |
| Over 20 Years               | 165           | 2.6%            | 8               | 1.1%            | 173         | 2.4%  |  |
| ife                         | 76            | 1.2%            | 2               | 0.3%            | 78          | 1.1%  |  |
| Death Sentence              | 1             | 0.0%            | 0               | 0.0%            | 1           | 0.0%  |  |
| lot Reported As Of Year End | 7             | 0.1%            | 1               | 0.1%            | 8           | 0.1%  |  |
|                             |               |                 |                 |                 |             |       |  |

746

100.0%

7,149

100.0%

Note: Totals may not equal 100% due to rounding.

6,403

100.0%

Total