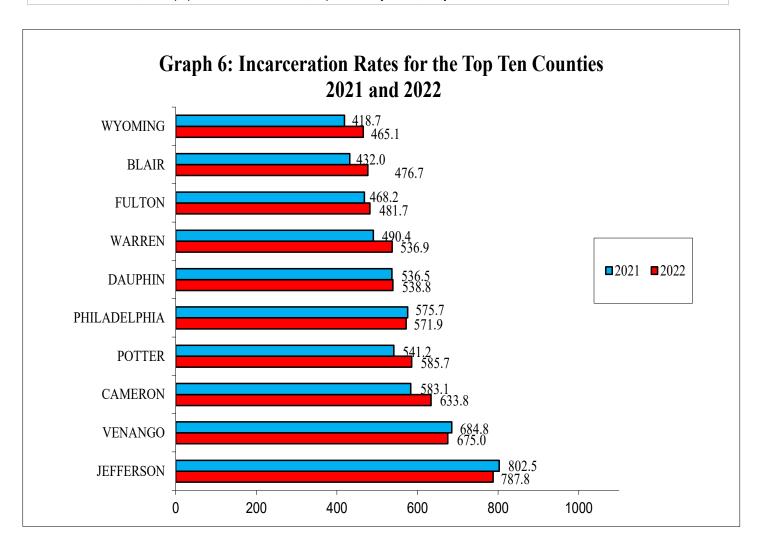

Table 12: Rank Order of Ten Counties with Highest State Incarceration Rate for 2021 and 2022\*

| Ranking | County       | Rate 2021 | Rate 2022 | Percent Change |
|---------|--------------|-----------|-----------|----------------|
| 1       | JEFFERSON    | 802.5     | 787.8     | -1.8%          |
| 2       | VENANGO      | 684.8     | 675.0     | -1.4%          |
| 3       | CAMERON      | 583.1     | 633.8     | 8.7%           |
| 4       | POTTER       | 541.2     | 585.7     | 8.2%           |
| 5       | PHILADELPHIA | 575.7     | 571.9     | -0.7%          |
| 6       | DAUPHIN      | 536.5     | 538.8     | 0.4%           |
| 7       | WARREN       | 490.4     | 536.9     | 9.5%           |
| 8       | FULTON       | 468.2     | 481.7     | 2.9%           |
| 9       | BLAIR        | 432.0     | 476.7     | 10.4%          |
| 10      | WYOMING      | 418.7     | 465.1     | 11.1%          |

<sup>\*</sup> Ranking by incarceration rate per 100,000 residents. Note: incarceration rate calculations are based on the number of offenders incarcerated in the state prison system for each committing county. This rate does not include county or federal inmates.

<sup>\*</sup> Data based on estimated population and Census data provided by the Pennsylvania State Data Center.

Table 13: Inmate Population by County and Gender on December 31; Calendar Years 2021 and 2022