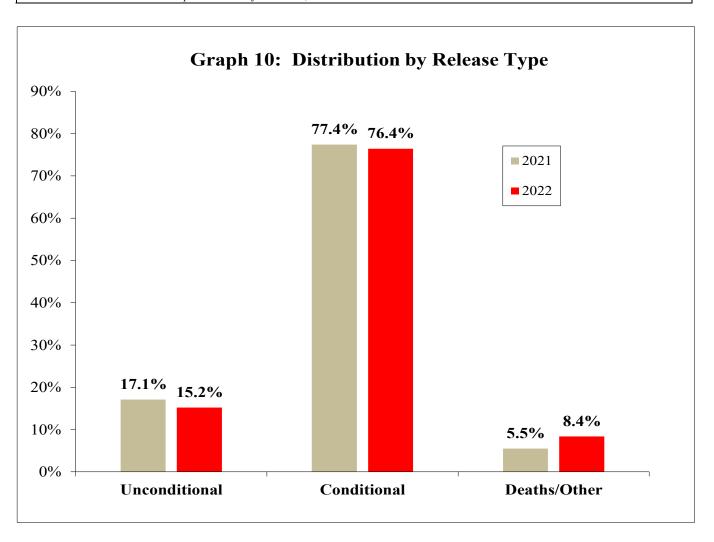

%   |  |
| Conditional       | Number | Percent | Number | Percent |  |
| State Parole      | 7,049  | 49.4%   | 5,541  | 44.4%   |  |
| County Parole     | 29     | 0.2%    | 40     | 0.3%    |  |
| Reparoled (State) | 3,961  | 27.8%   | 3,945  | 31.6%   |  |
| Total             | 11,039 | 77.4%   | 9,526  | 76.4%   |  |
| Other Releases    | Number | Percent | Number | Percent |  |
| Deaths            | 245    | 1.7%    | 210    | 1.7%    |  |
| Other**           | 541    | 3.8%    | 836    | 6.7%    |  |
| Total             | 786    | 5.5%    | 1,046  | 8.4%    |  |
| Total Releases    | 14,267 | 100.0%  | 12,466 | 100.0%  |  |

<sup>\*</sup> Expiration of maximum sentence.

<sup>\*\*</sup> Other includes transfers to state hospitals and other jurisdictions, and released detentioners.



Table 31: Average Months Served by Inmates Initially Released in Calendar Years 2012 through 2022

|               |                 | Maximum Sentence<br>Under 2 Years |                 | Sentence<br>and Over            | All Sentences   |                                 |  |
|---------------|-----------------|-----------------------------------|-----------------|---------------------------------|-----------------|---------------------------------|--|
| Year Released | Number Released | Average Time<br>Served (Months)   | Number Released | Average Time<br>Served (Months) | Number Released | Average Time<br>Served (Months) |  |
| 2012          | 50              | 10.1                              | 12,640          | 43.9                            | 12,690          | 43.8