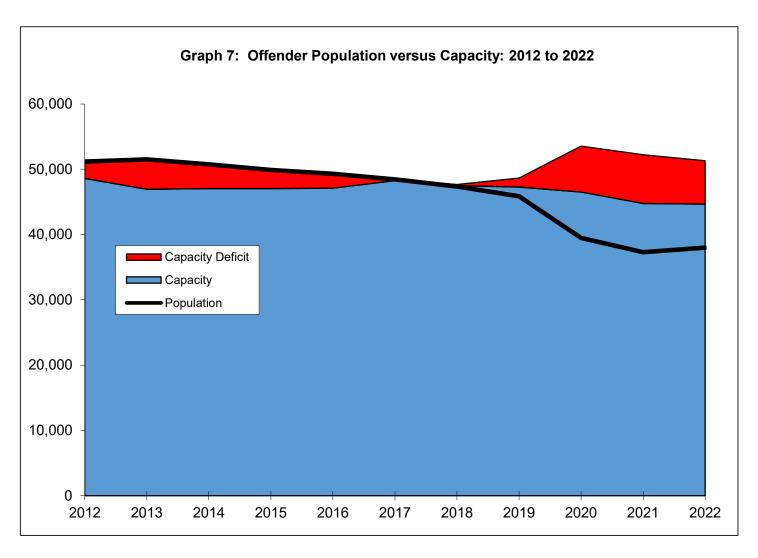

From 2021 to 2022, the number of inmates incarcerated has increased by 1.8% from 37,303 to 37,989

At the end of 2022, the population was comprised of 85.3% sentenced offenders and 14.5% parole violators