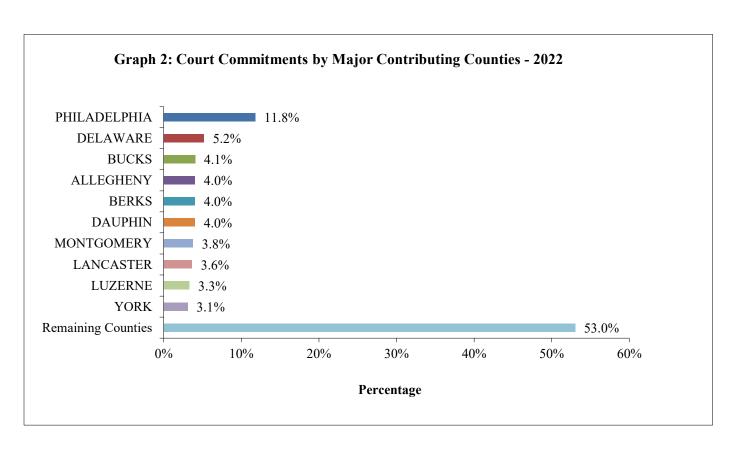

Philadelphia County accounted for 11.8% of all new court commitments in 2022.

In 2022, about half (49.0%) of all new court commitments were sentenced to a minimum sentence of two years or less. These inmates may be eligible for some type of release by 2024.

|      | Table 3: Ten Counties with the Hig | thest Court Commitment Activity in | 2022             |
|------|------------------------------------|------------------------------------|------------------|
| Rank | County                             | Court Commitments                  | % of State Total |
| 1    | PHILADELPHIA                       | 845                                | 11.8%            |
| 2    | DELAWARE                           | 371                                | 5.2%             |
| 3    | BUCKS                              | 290                                | 4.1%             |
| 4    | ALLEGHENY                          | 289                                | 4.0%             |
| 5    | BERKS                              | 288                                | 4.0%             |
| 6    | DAUPHIN                            | 288                                | 4.0%             |
| 7    | MONTGOMERY                         | 270                                | 3.8%             |
| 8    | LANCASTER                          | 260                                | 3.6%             |
| 9    | LUZERNE                            | 237                                | 3.3%             |
| 10   | YORK                               | 221                                | 3.1%             |
|      | Sub Total                          | 3,359                              | 47.0%            |
|      | Remaining Counties                 | 3,790                              | 53.0%            |
|      | State Total                        | 7,149                              | 100.0%           |